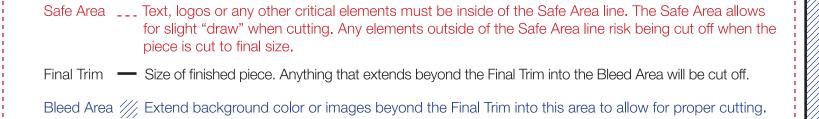

| Safe Area | Text, logos or any other critical elements must be inside of the Safe Area line. The Safe Area allows  |
|-----------|--------------------------------------------------------------------------------------------------------|
|           | for slight "draw" when cutting. Any elements outside of the Safe Area line risk being cut off when the |
|           | piece is cut to final size.                                                                            |

Final Trim — Size of finished piece. Anything that extends beyond the Final Trim into the Bleed Area will be cut off.

Bleed Area /// Extend background color or images beyond the Final Trim into this area to allow for proper cutting.